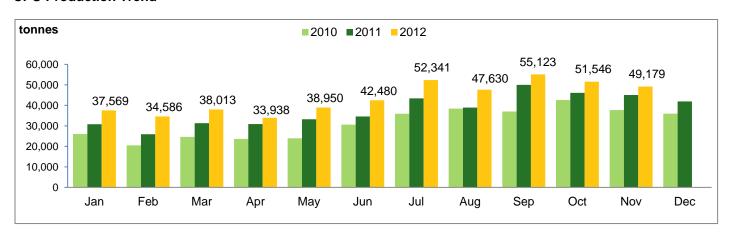

#### **Production and Yields**

|                 |             | 11M2012   | 11M2011   | Change       | Nov 2012 | Nov 2011 | Change       |
|-----------------|-------------|-----------|-----------|--------------|----------|----------|--------------|
| Production      |             |           |           |              |          |          |              |
| FFB Total       | (tonnes)    | 1,992,793 | 1,722,634 | 15.7%        | 199,620  | 186,106  | 7.3%         |
| Nucleus         |             | 1,769,294 | 1,566,232 | 13.0%        | 175,704  | 168,035  | 4.6%         |
| Plasma          |             | 223,499   | 156,402   | 42.9%        | 23,916   | 18,071   | 32.3%        |
| CPO             | (tonnes)    | 481,355   | 410,186   | 17.4%        | 49,179   | 45,033   | 9.2%         |
| PK              | (tonnes)    | 112,684   | 94,104    | 19.7%        | 11,509   | 10,445   | 10.2%        |
| Efficiency      |             |           |           |              |          |          |              |
| FFB Yield       | (tonnes/ha) | 21.1      | 20.1      | $\uparrow$   | 2.1      | 2.2      | $\downarrow$ |
| CPO Yield       | (tonnes/ha) | 4.9       | 4.7       | $\uparrow$   | 0.5      | 0.5      | -            |
| CPO Extraction  | Rate (%)    | 23.4      | 23.6      | $\downarrow$ | 23.3     | 23.8     | $\downarrow$ |
| PK Extraction R | ate (%)     | 5.5       | 5.4       | $\uparrow$   | 5.5      | 5.5      | -            |

### **CPO Production Trend**

| ı |      | Jan    | Feb    | Mar    | Apr    | May    | Jun    | Jul    | Aug    | Sep    | Oct    | Nov    | Dec    |
|---|------|--------|--------|--------|--------|--------|--------|--------|--------|--------|--------|--------|--------|
| Ī | 2011 | 30,794 | 25,925 | 31,302 | 30,878 | 33,235 | 34,584 | 43,414 | 38,935 | 49,984 | 46,102 | 45,033 | 41,927 |
|   | 2010 | 26,004 | 20,503 | 24,625 | 23,634 | 23,941 | 30,587 | 35,925 | 38,398 | 37,018 | 42,630 | 37,705 | 35,953 |